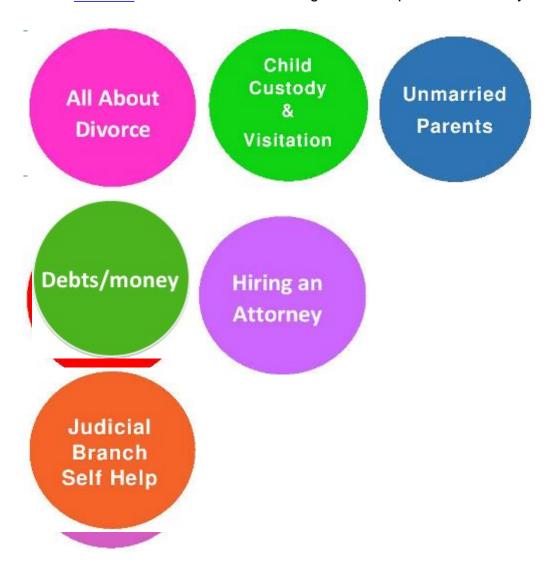

# Self-Help Center of Wyandotte County District Court

29th Judicial District of Kansas

Click on the circle below of the legal area you want to explore. If your topic isn't here or if you aren't sure what you want, **go here**.